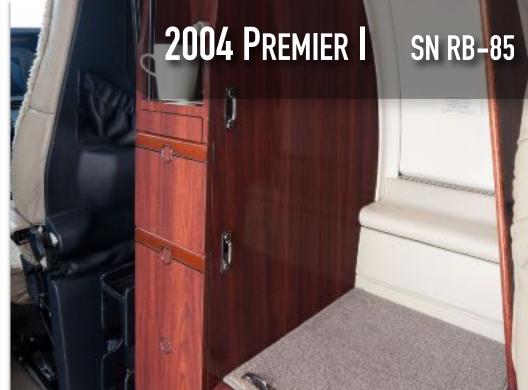

### **ADDITIONAL FEATURES:**

Emergency Locator Transmitter
Right Side Ice Light
Remote Low Engine Oil Sensor System
Dual 110 VAC Power Outlets
90 Oz. Carpet
Lavatory Relief Tube
Aft Baggage Heat
Enclosed Window Shades
77 Cu. Ft. Oxygen Bottle
Remote Control Entry Lighting
Aft Maintenance Bay Lighting
Cockpit Sliding Door
Refreshment / Hang Up Baggage Cabinet