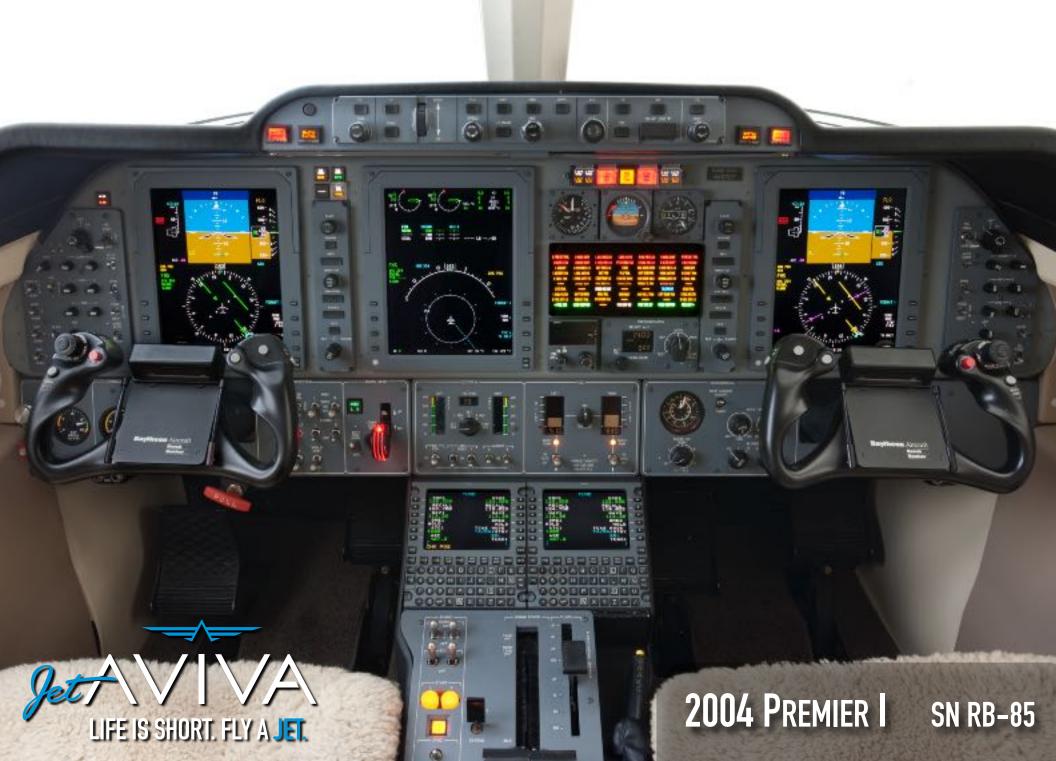

### **AVIONICS:**

Collins Pro Line 21 Avionics Suite
Three Tube EFIS Display
Collins 4000 TCAS II
Honeywell EGPWS
FMS-3000 w/ GPS 4000A
Collins TWR-850 Weather Radar
DCP-3000 Display Control Panel
Flight Guidance System FGC-3000 autopilot
Dual ADC-3000 Air Data Computers
Dual AHC-3000 Attitude Heading Reference Computers
Dual CDU-3000 Control Display Units
ALT-4000 Radio Altimeter

Dual VIR-432 VHF Nav Receivers

Single DME-422 Distance Measuring Equipment
Single ADF-462 Automatic Direction Finder
Dual TDR-94 Mode S transponders
CVR- L3-Communications FA2100 Solid State
MDC-3000 Maintenance Diagnostic Computer

Dual VHF-422A VHF Comm Transceivers