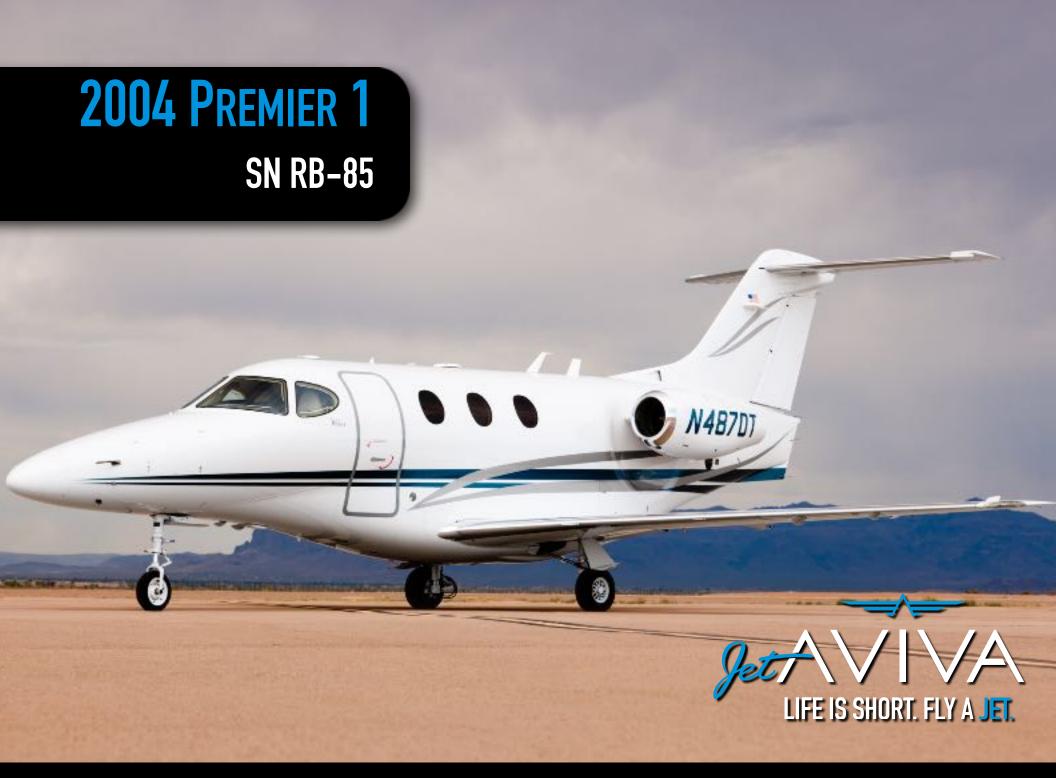

YEAR & MODEL: 2004 PREMIER I AIRFRAME TT: 3,330

SERIAL NUMBER: RB-85 ENGINE TT: 3,330/3,330

REGISTRATION: N487DT LOCATION: CALIFORNIA, USA