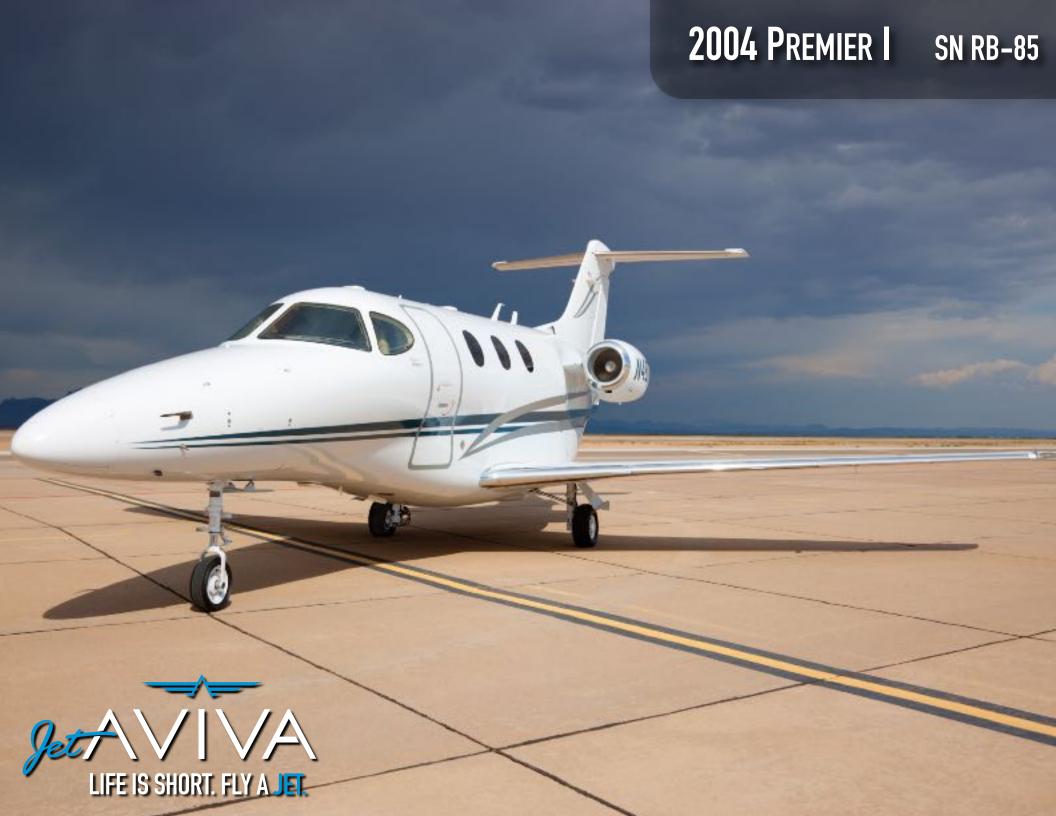

YEAR & MODEL: 2004 PREMIER I AIRFRAME TT: 3,330

SERIAL NUMBER: RB-85 ENGINE TT: 3,330/3,330

REGISTRATION: N487DT LOCATION: CALIFORNIA, USA