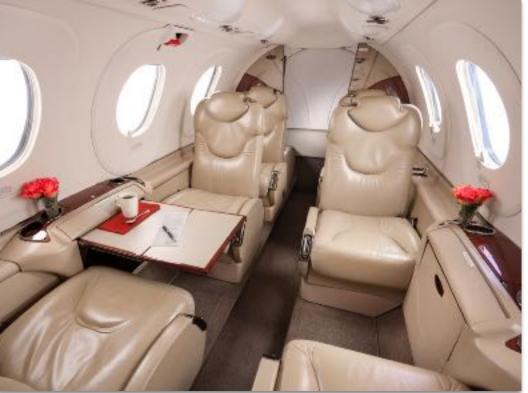

## INTERIOR & CABIN:

Interior refurbished in 2016 by Chino Aircraft Interiors
Standard six seat configuration (four seat forward club, two forward-facing rear seats).

MORE INFO

www.jetAVIVA.com sales@jetAVIVA.com +1.512.410.0295