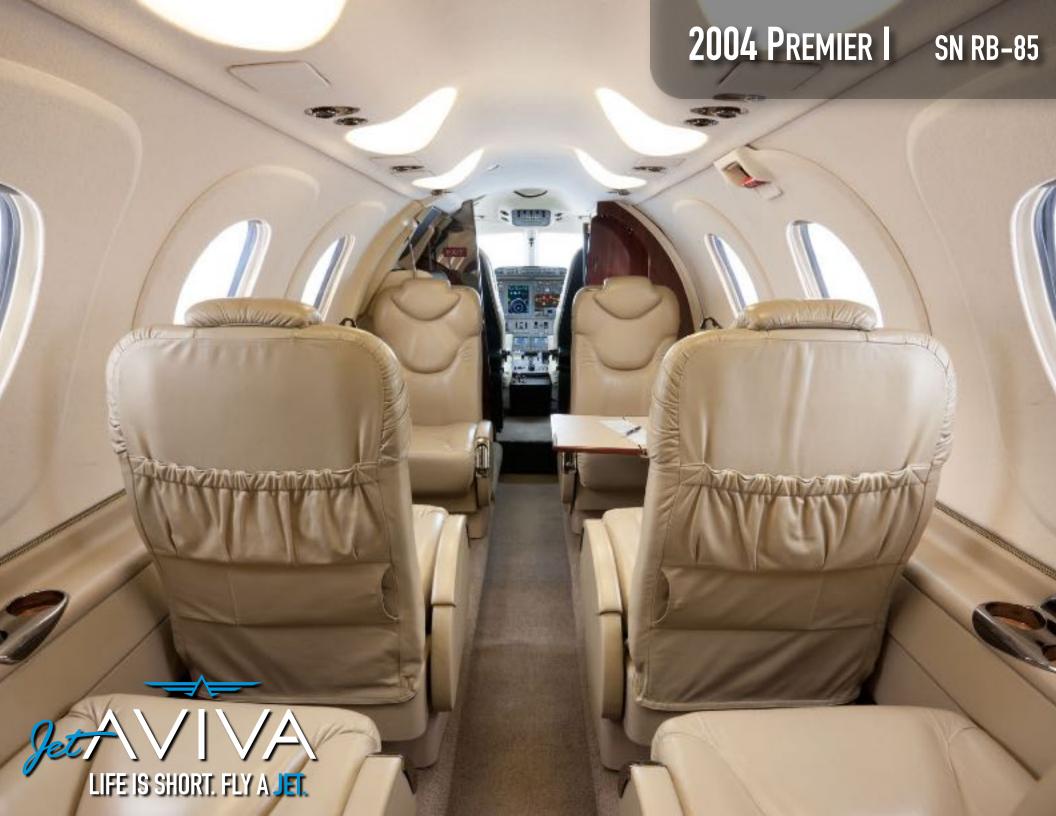

## INTERIOR & CABIN:

Interior refurbished in 2016 by Chino Aircraft Interiors
Standard six seat configuration (four seat forward club, two forward-facing rear seats).

MORE INFO

www.jetAVIVA.com sales@jetAVIVA.com +1.512.410.0295